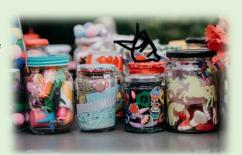

## **Getting ready for Country Show Day over the holidays!**

It is time for the kids to get their creative juices flowing!

Each year we invite our Silverdale kids to create their own Jolly Jar to be sold on CSD. They are very popular – normally sold within the first hour of the day! They are a great treat for the kids, or to stash away for that office secret Santa.

This is a great school holiday activity. Look at Google or Pinterest for inspiration. Bring your creations into school at the start of next term. We are excited to see this year's batch!