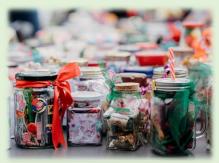

## **Getting ready for Country Show Day** over the holidays!

It is time for the kids to get their creative juices flowing!

Each year we invite our Silverdale kids to create their own Jolly Jar to be sold on CSD.

They are very popular – normally sold within the first hour of the day! They are a great treat for the kids, or to stash away for that office secret santa.

This is a great school holiday activity. Look at Google or Pinterest for inspiration. Bring your creations into school at the start of next term. We are excited to see this year's batch!