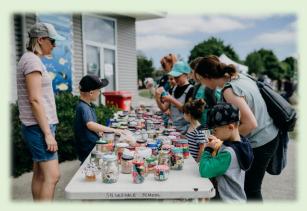

## **Getting ready for Country Show Day** over the holidays!

It is time for the kids to get their creative juices flowing!

Each year we invite our Silverdale kids to create their own Jolly Jar to be sold on CSD.

They are very popular – normally sold within the first hour of the day! They are a great treat for the kids, or to stash away for that office secret santa.

This is a great school holiday activity. Look at Google or Pinterest for inspiration. Bring your creations into school at the start of next term. We are excited to see this year's batch!